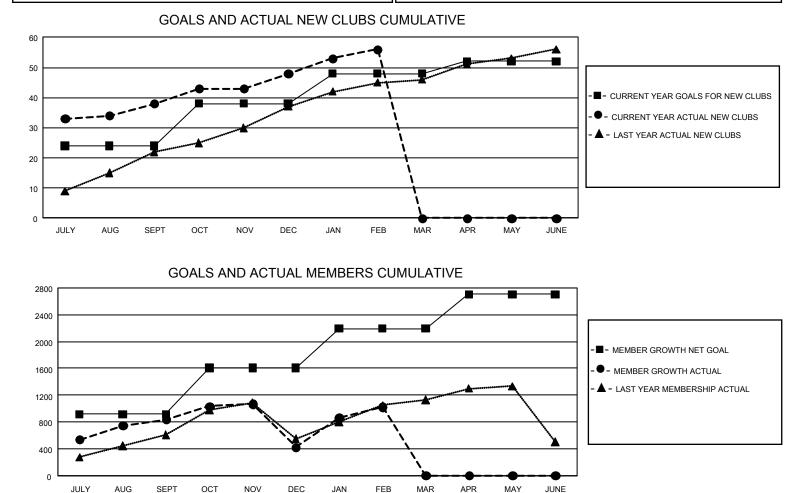

## GMT MONTHLY MEMBERSHIP PROGRESS REPORT

GMT Constitutional Area 6, Group G

REPORT DOES NOT INCLUDE CLUBS IN UNDISTRICTED AREAS.

| Clubs         |               |             |               | Members               |                        |                         |                                                    |  |
|---------------|---------------|-------------|---------------|-----------------------|------------------------|-------------------------|----------------------------------------------------|--|
|               | RESULTS FOR   | R 2019-2020 |               | RESULTS FOR 2019-2020 |                        |                         |                                                    |  |
| QUARTER       | NEW CLUB GOAL | NEW CLUBS   | DROPPED CLUBS | QUARTER MEMI          | BER GROWTH NET<br>GOAL | MEMBER GROWTH<br>ACTUAL | DROPPED<br>MEMBERS ACTUAL<br>(including transfers) |  |
| JULY/AUG/SEPT | 72            | 38          | 4             | JULY/AUG/SEPT         | 2,745                  | 1,520                   | 636                                                |  |
| OCT/NOV/DEC   | 42            | 10          | 18            | OCT/NOV/DEC           | 2,085                  | 607                     | 1,002                                              |  |
| JAN/FEB/MAR   | 30            | 8           | 1             | JAN/FEB/MAR           | 1,755                  | 900                     | 188                                                |  |
| APR/MAY/JUNE  | 12            | 0           | 0             | APR/MAY/JUNE          | 1,530                  | 0                       | 0                                                  |  |